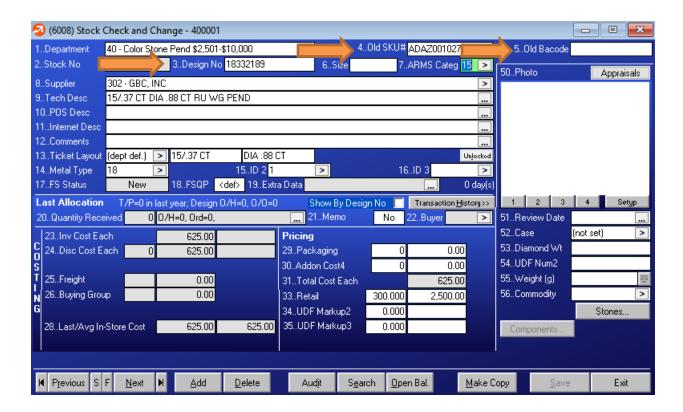

The correct style number for MK Diamonds is entered in the Design # field: CEC.50-W-6.5

Examples of incorrectly entered style numbers: CEC.50, CEC.50-W, CEC-50-W-6.5

ARMS advises their clients to enter MK Diamonds <u>item</u> numbers (serial numbers) numbers, either in the Old Sku# (Field 4) or Old Barcode (Field 5) field. It is advised to make this a required field.