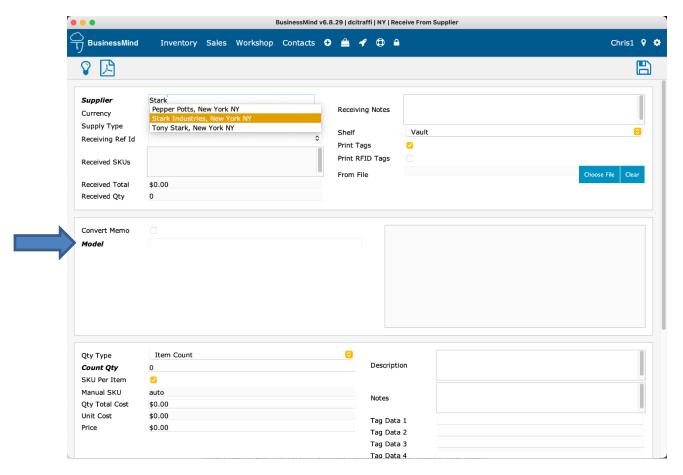

The correct style number for ALOR is entered in the Model field: 04-52-1357-11

Examples of incorrectly entered style numbers include: 04-52-1357-11-C, 04-52-1357-11 #43, 04-52-1357-11/06

DCIT will auto populate any SKU that has been received before – be careful of using this as you begin to correct any previously bad entries.