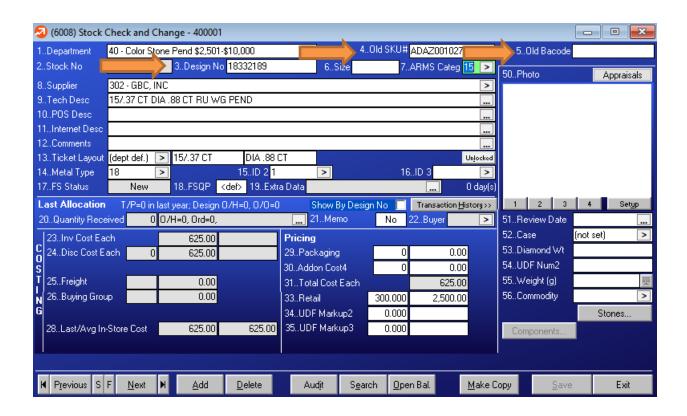

The correct style number for MK Diamonds is entered in the Design # field: CEC.50-W-6.5

Examples of incorrectly entered style numbers: CEC.50, CEC.50-W, CEC-50-W-6.5

ARMS advises their clients to enter MK Diamonds <u>item</u> numbers (serial numbers) numbers, either in the Old Sku# (Field 4) or Old Barcode (Field 5) field. It is advised to make this a required field.