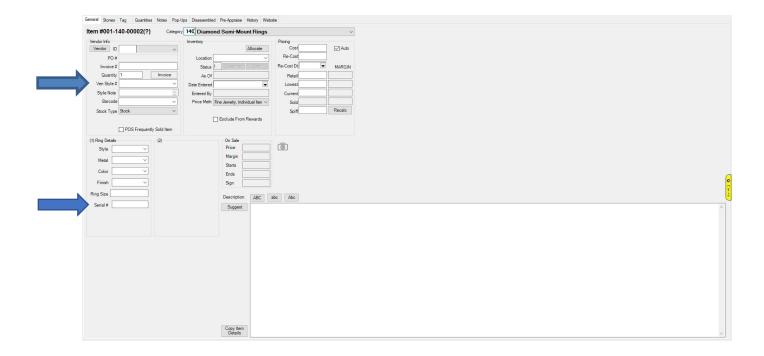

The correct style number for Simon G is entered in the Ven Style # field: LB2060

Examples of incorrectly entered style numbers: LB-2060, LB2060/430087

Edge will auto populate any SKU that has been received before – be careful of using this as you begin to correct any previously bad entries.

Enter Simon G serial numbers in a Serial # field that is created by you in the category set-up. <u>It is advised to make this a required field.</u>