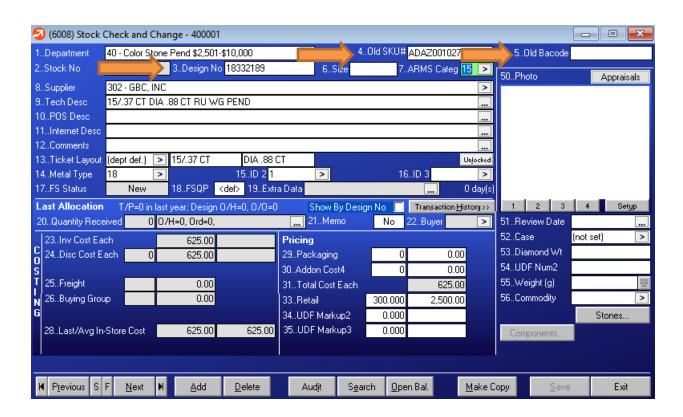

The correct style number for Lika Behar is entered in the Design # field: DY-E-203-GOXD

Examples of incorrectly entered style numbers: DY-E-203-xxxx, DYE203GOXD, DY-E-203

ARMS advises their clients to enter **Lika Behar** serial numbers, either in the Old Sku# (Field 4) or Old Barcode (Field 5) field. It is advised to make this a required field.