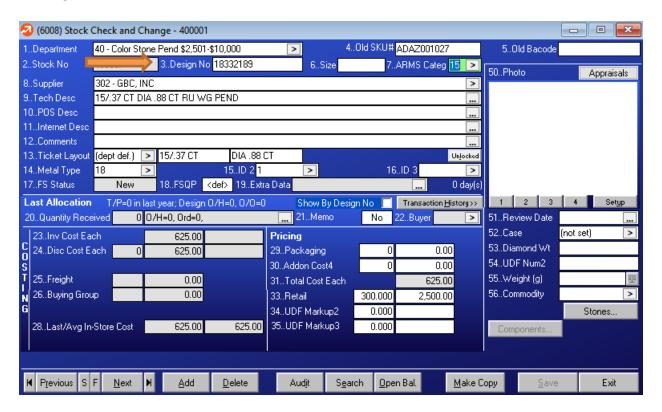

## **BIG POS Guide Marco Bicego - ARMS**

Marco Bicego has created their vendor style numbers in such a way that each variation of a particular design is accounted for, so there is no need to customize your numbers with metal colors, gemstones, sizes, or other information.

The correct style number for Marco Bicego is entered in the Design # field: BB2609 Y

Examples of incorrectly entered style numbers include: BB2609, BB2609Y, BB2609-Y

Marco Bicego does not use serial numbers.