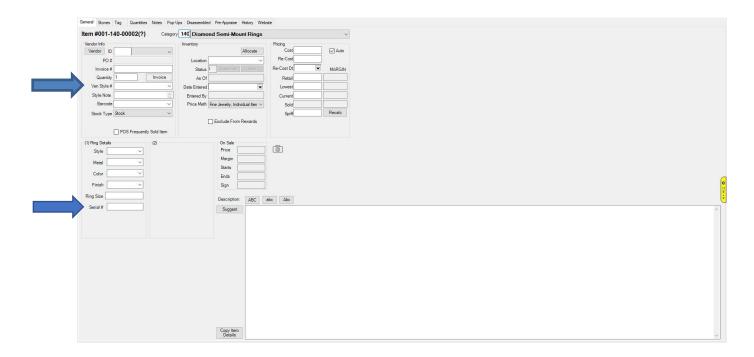

The correct style number for Michael M. is entered in the Vendor Style # field: R123-1

Examples of incorrectly entered style numbers: R1231, R123/1, R123-1CT, R123

Edge will auto populate any SKU that has been received before – be careful of using this as you begin to correct any previously bad entries.

Enter **Michael M**. serial numbers in a Serial # field that is created by you in the category set-up. It is advised to make this a required field.