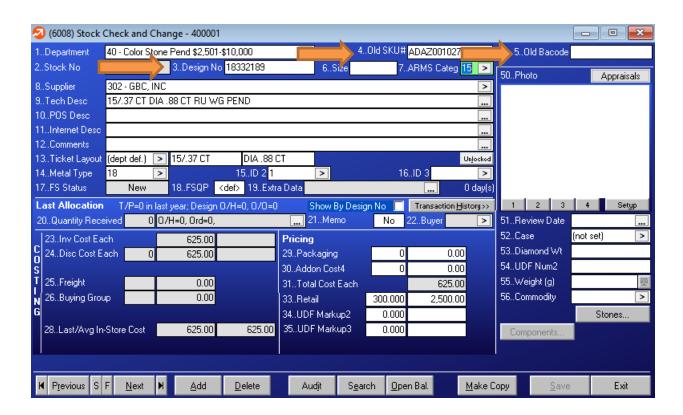

The correct style number for Tacori is entered in the Design # field: HT 2517 B 1/2X W

Examples of incorrectly entered style numbers: HT 2517, HT 2517 B, HT 2517-B

ARMS advises their clients to enter Tacori serial numbers (serial numbers) numbers, either in the Old Sku# (Field 4) or Old Barcode (Field 5) field. It is advised to make this a required field.