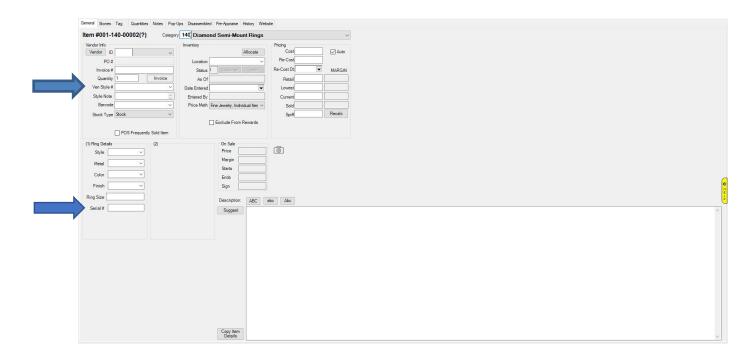

The correct style number for Tacori is entered in the Style # field: HT 2517 B 1/2X W

Examples of incorrectly entered style numbers: HT 2517, HT 2517 B, HT 2517-B

Edge will auto populate any SKU that has been received before – be careful of using this as you begin to correct any previously bad entries.

Enter Tacori serial numbers in a Serial # field that is created by you in the category set-up. It is advised to make this a required field.