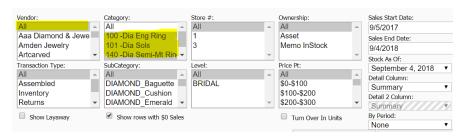

- Step 1: Determine what your project is, i.e., A vendor trunk show, diamond event, wedding band event, Etc.
- Step 2: In the Drop Down Menu for the Summery-Detail tab, select a vendor or a category report
- **Step 3**: In the filter boxes you have a wide range options to choose from, depending on your project. You can choose a specific vendor, multiple vendors or a select group of categories.

Example: You have a wedding ring event coming up. You would select all Vendors and choose categories such as Engagement Ring, Solitaires, Semi Mounts, Etc.

## **Apply Filter**

Step 4: Once the report refreshes, select the Customer Export button on the navigation Bar.

A report will populate in an excel spreadsheet. This report will have the information that you currently have in your POS system.