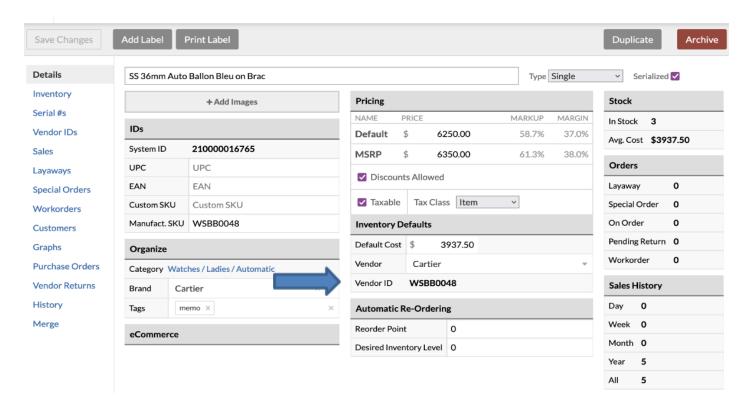

## **BIG POS Guide Forevermark - Lightspeed**

**Forevermark** has created their vendor style numbers in such a way that each variation of a particular design is accounted for, so there is no need to customize your numbers with metal colors, gemstones, sizes, or other information.

The correct style number for Forevermark is entered in the Vendor ID field: FR1002RD025D2Y0650

Examples of incorrectly entered style numbers include: FR1002RD025, FR1002RD025D, FR-1002RD

Lightspeed will auto populate any SKU that has been received before – be careful of using this as you begin to correct any previously bad entries.

Lightspeed recommends checking the "Serialized" box for **Forevermark** items with FMPC (serial numbers) and typing the serial number under the Serial #'s field. It is advised to make this a required field.