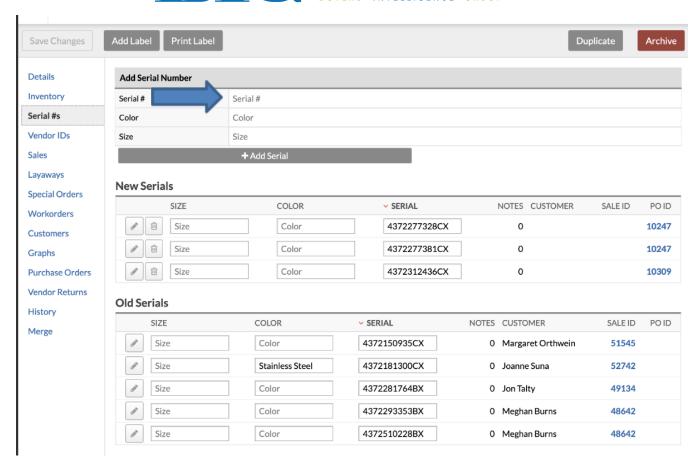

Lightspeed recommends checking the "Serialized" box for **Forevermark** items with FMPC (serial numbers) and typing the serial number under the Serial #'s field. It is advised to make this a required field.