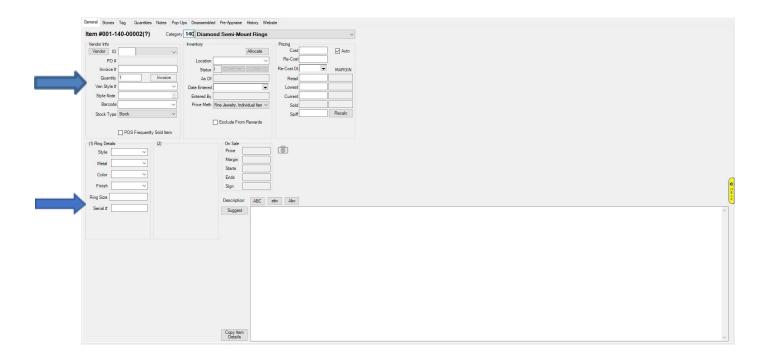

The correct style number for GN Diamond is entered in the Vendor Style # field: D59620-04A

Examples of incorrectly entered style numbers: D59620/04A, D5962004A, D59620 04A, D59620

Edge will auto populate any SKU that has been received before – be careful of using this as you begin to correct any previously bad entries.

Enter **GN Diamond** stock numbers in a Serial # field that is created by you in the category set-up. It is advised to make this a required field.