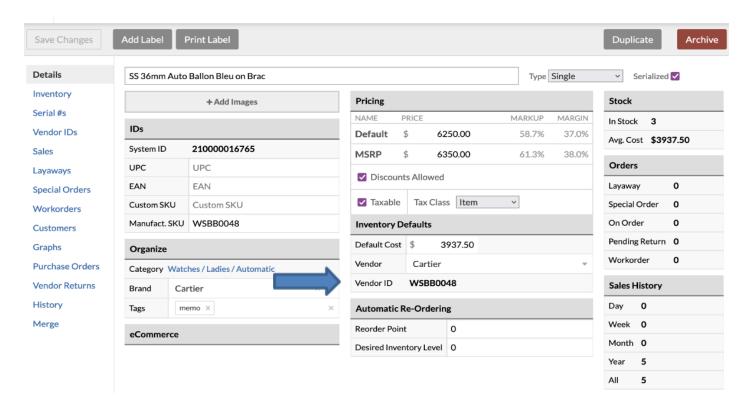

The correct style number for GN Diamond is entered in Vendor ID field: D59620-04A

Examples of incorrectly entered style numbers: D59620/04A, D5962004A, D59620 04A, D59620

Lightspeed will auto populate any SKU that has been received before – be careful of using this as you begin to correct any previously bad entries.

Lightspeed recommends checking the "Serialized" box for **GN Diamond** items with stock numbers and typing the stock number under the Serial #'s field. It is advised to make this a required field.

Lightspeed also gives you the ability to receive your inventory as a csv file, please contact them directly for more information.