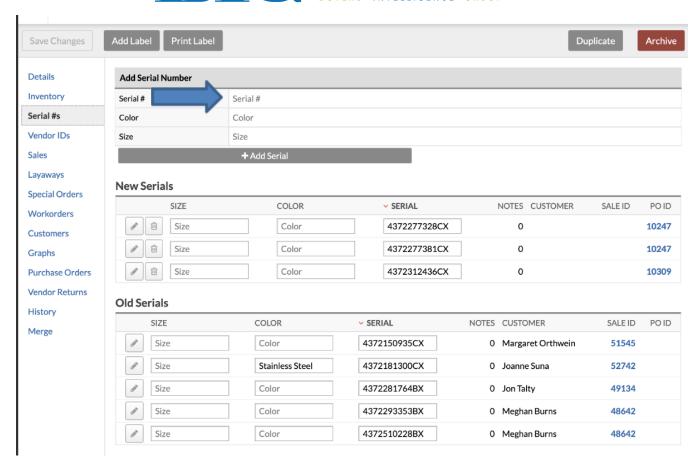

Lightspeed recommends checking the "Serialized" box for **GN Diamond** items with stock numbers and typing the stock number under the Serial #'s field. It is advised to make this a required field.

Lightspeed also gives you the ability to receive your inventory as a csv file, please contact them directly for more information.