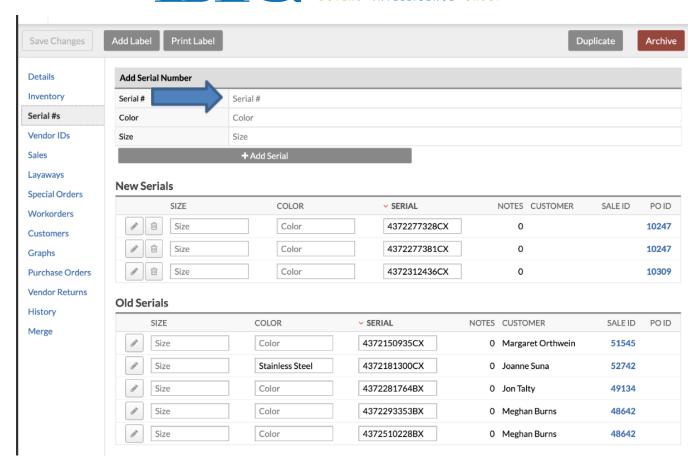

Lightspeed recommends checking the "Serialized" box for **Lika Behar** items with serial numbers and typing the serial number under the Serial #'s field. It is advised to make this a required field.

Lightspeed also gives you the ability to receive your inventory as a CSV file, please contact them directly for more information.