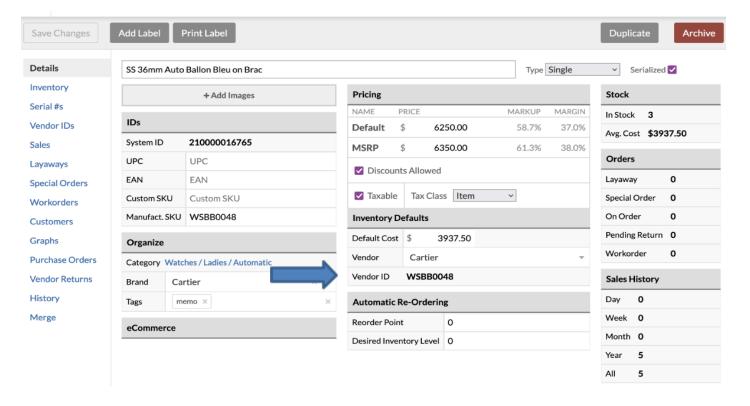

The correct style number for Lika Behar is entered in the Vendor ID field: DY-E-203-GOXD

Examples of incorrectly entered style numbers: DY-E-203-xxxx, DYE203GOXD, DY-E-203

Lightspeed will auto populate any SKU that has been received before – be careful of using this as you begin to correct any previously bad entries.

Lightspeed recommends checking the "Serialized" box for **Lika Behar** items with serial numbers and typing the serial number under the Serial #'s field. It is advised to make this a required field.

Lightspeed also gives you the ability to receive your inventory as a CSV file, please contact them directly for more information.