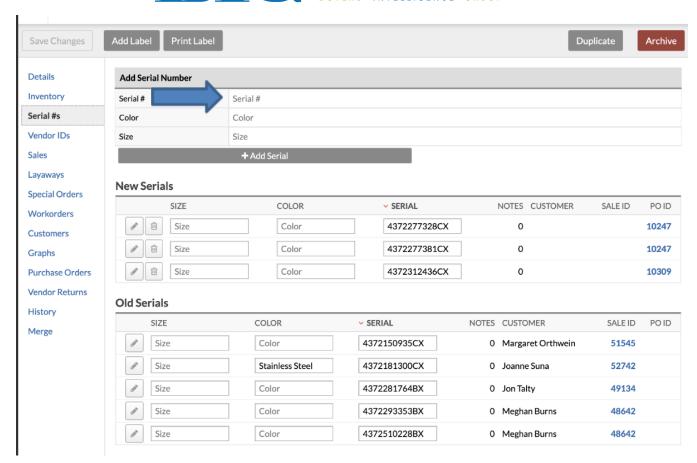

Lightspeed recommends checking the "Serialized" box for **Tacori** items with serial numbers and typing the serial number under the Serial #'s field. It is advised to make this a required field.

Lightspeed also gives you the ability to receive your inventory as a CSV file, please contact them directly for more information.