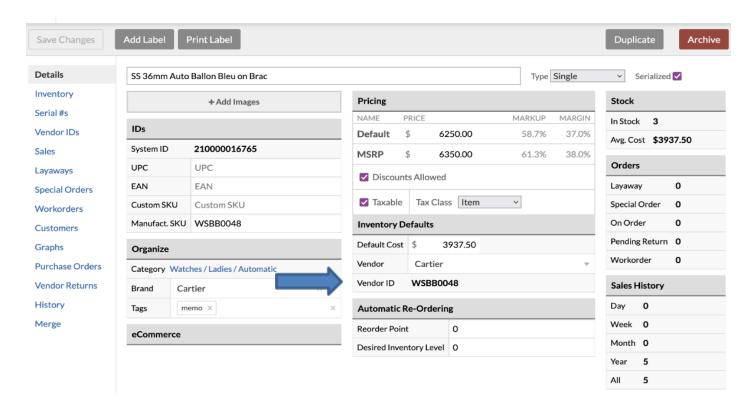

The correct style number for Tacori is entered in the Vendor ID field: HT 2517 B 1/2X W

Examples of incorrectly entered style numbers include: HT 2517, HT 2517 B, HT 2517-B

Lightspeed will auto populate any SKU that has been received before – be careful of using this as you begin to correct any previously bad entries.