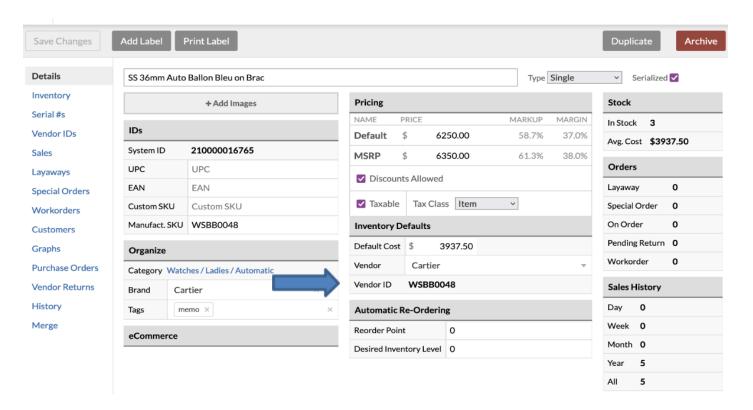

The correct style number for True Romance is entered in the Vendor ID field: WR977E/E14WG

Examples of incorrectly entered style numbers include: WR977, WR977/E, WR977/E-E 14WG

Lightspeed will auto populate any SKU that has been received before – be careful of using this as you begin to correct any previously bad entries.