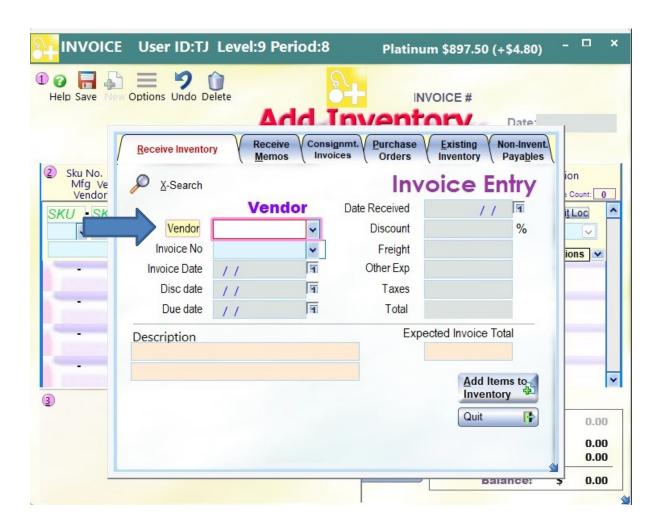

The correct style number for MK Luxury Group is entered in the Vendor field: CEC.50-W-6.5

Examples of incorrectly entered style numbers: CEC.50, CEC.50-W, CEC-50-W-6.5

Enter **MK Luxury Group** <u>item</u> numbers (serial numbers) in the Part No. field. It is advised to make this a required field.