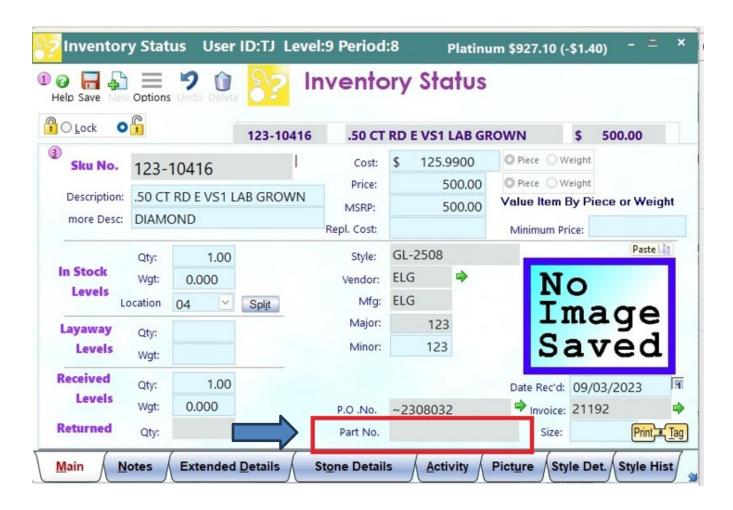

The correct style number for MK Luxury Group is entered in the Vendor field: CEC.50-W-6.5

Examples of incorrectly entered style numbers: CEC.50, CEC.50-W, CEC-50-W-6.5

Enter **MK Luxury Group** <u>item</u> numbers (serial numbers) in the Part No. field. It is advised to make this a required field.