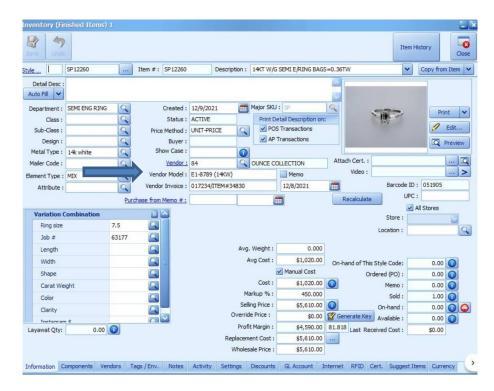

## **Armenta** Vendor Style Guide For Jewelmate Point of Sale

**Armenta** has created their vendor style numbers in such a way that each variation of a particular design is accounted for, so there is no need to customize your numbers with metal colors, gemstones, sizes, or other information.

The correct style number for Armenta is entered in the Vendor Model field: 17893

Examples of incorrectly entered style numbers: 17893 – SO, 17893 (CUSTOMER NAME), 17893 size 8

Armenta does not use serial numbers.

\* As of 12/15/2021: Jewelmate has a 150-character limit for entering vendor style numbers and a 30-character limit for serial numbers.