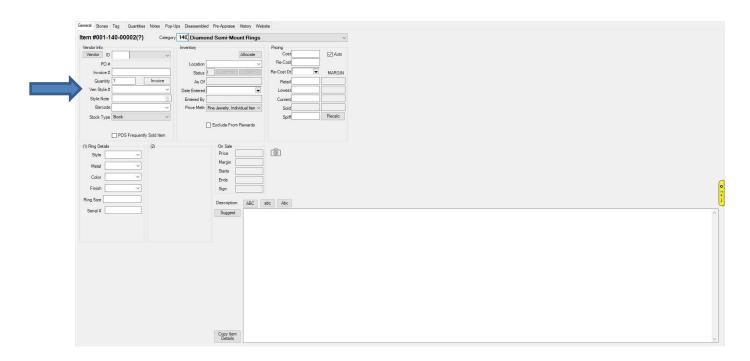

The correct style number for Armenta is entered in the Ven Style # field: 17893

Examples of incorrectly entered style numbers: 17893 – SO, 17893 (CUSTOMER NAME), 17893 size 8

Armenta does not use serial numbers.

In Edge, if you wish to account for an item that is custom made for a customer, you can use the "Style Note" field for this information, maintaining the integrity of the style number on your invoice. If the item is a special order, you will use the "Stock Type" field to record that and allocate the item to the customer.