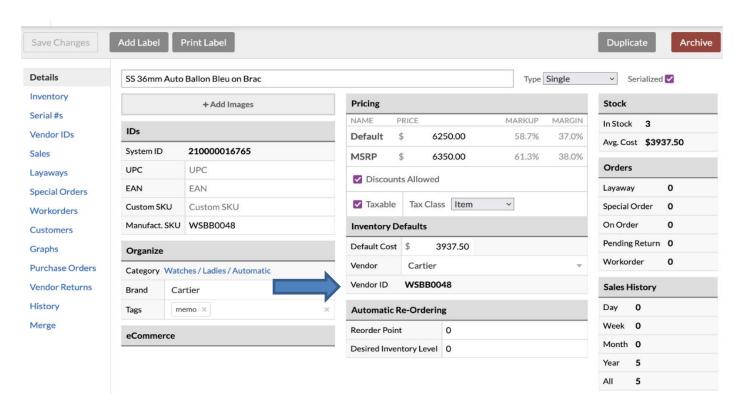

The correct style number for Monica Rich Kosann is entered in the Vendor ID field: 44341

Examples of incorrectly entered style numbers: 44341 SO, 44341 (CUSTOMER NAME), 44341-WHITE

Monica Rich Kosann does not use serial numbers.