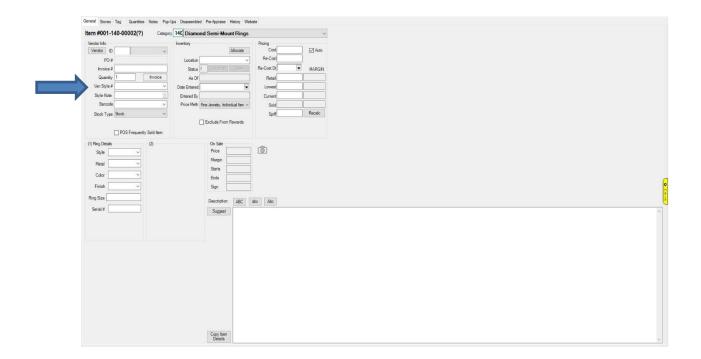

The correct style number for Monica Rich Kosann is entered in the Ven Style # field: 44341

Examples of incorrectly entered style numbers: 44341 SO, 44341 (CUSTOMER NAME), 44341-WHITE

Monica Rich Kosann does not use serial numbers.

Edge will auto populate any SKU that has been received before – be careful of using this as you begin to correct any previously bad entries.

In Edge, if you wish to account for an item that is custom made for a customer, you can use the "Style Note" field for this information, maintaining the integrity of the style number on your invoice. If the item is a special order, you will use the "Stock Type" field to record that and allocate the item to the customer.