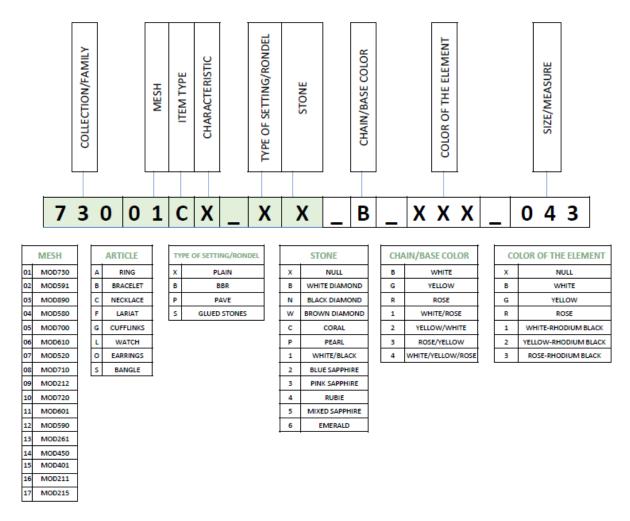

## **BIG POS Guide FOPE - ARMS**

**FOPE** has created their vendor style numbers in such a way that each variation of a particular design is accounted for, so there is no need to customize your numbers with metal colors, gemstones, sizes, or other information. Please see the attached guide for reading **FOPE's** style numbers.

The correct style number for FOPE is entered in the Design # field: 73001CX\_XX\_B\_XXX\_043

Please see below for help in reading **FOPE's** style numbers:

Examples of incorrectly entered style numbers: **73001, 73001CX, S/O 73001CX\_XX\_B\_XXX\_043, 73001CX\_XX\_B\_XXX\_043 YELLOW** 