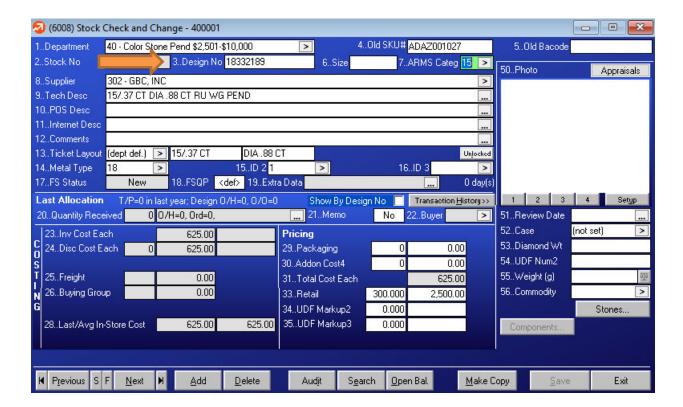

The correct style number for FOPE is entered in the Design # field: 73001CX\_XX\_B\_XXX\_043

Please see below for help in reading **FOPE's** style numbers:

Examples of incorrectly entered style numbers: **73001, 73001CX, S/O 73001CX\_XX\_B\_XXX\_043, 73001CX\_XX\_B\_XXX\_043 YELLOW** 