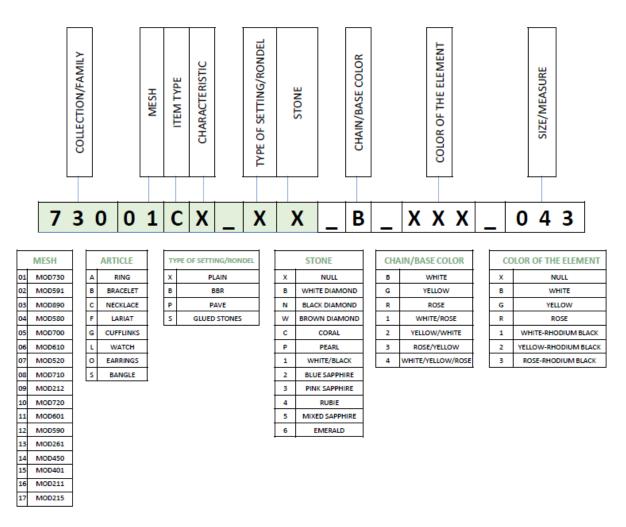

## **BIG POS Guide FOPE - Edge**

**FOPE** has created their vendor style numbers in such a way that each variation of a particular design is accounted for, so there is no need to customize your numbers with metal colors, gemstones, sizes, or other information. Please see the attached guide for reading **FOPE's** numbers.

The correct style number for FOPE is entered in the Vendor Style # field: 73001CX\_XX\_B\_XXX\_043

Please see below for help in reading **FOPE's** style numbers:

Examples of incorrectly entered style numbers: **73001**, **73001CX**, **S/O 73001CX\_XX\_B\_XXX\_043**, **73001CX\_XX\_B\_XXX\_043 YELLOW** 