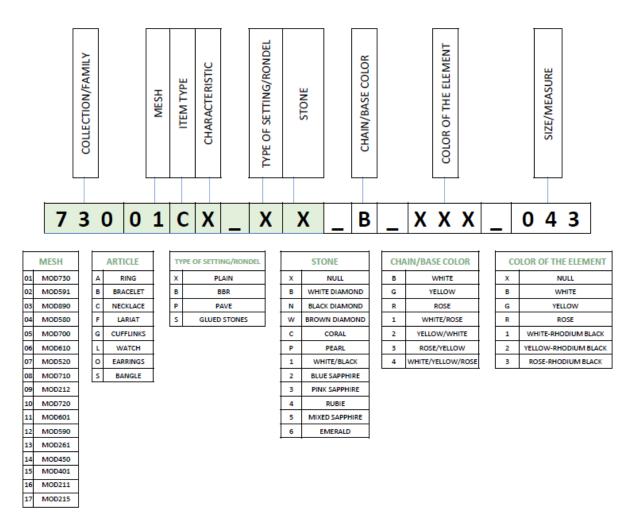

The correct style number for FOPE is entered in the Style # field: 73001CX\_XX\_B\_XXX\_043

Please see below for help in reading **FOPE's** style numbers:

Examples of incorrectly entered style numbers: **73001, 73001CX, S/O 73001CX\_XX\_B\_XXX\_043, 73001CX\_XX\_B\_XXX\_043 YELLOW** 

JCS will auto populate any SKU that has been received before – be careful of using this as you begin to correct any previously bad entries.

**FOPE** does not use serial numbers.

<sup>\*</sup> As of 12/15/2021: JCS has a 20-character limit for entering vendor style numbers and a 15-character limit for entering serial numbers.