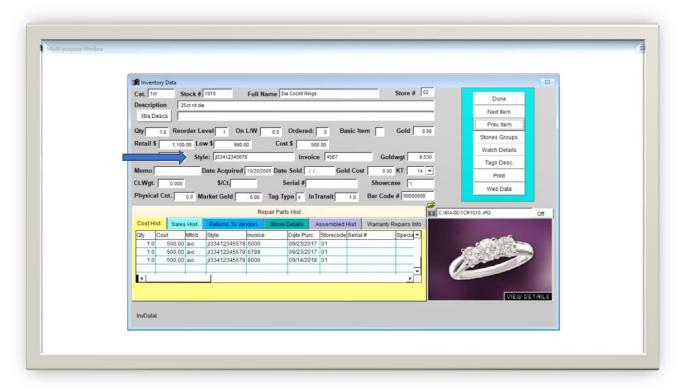

The correct style number for FOPE is entered in the Style # field: 73001CX\_XX\_B\_XXX\_043

Please see below for help in reading **FOPE's** style numbers:

Examples of incorrectly entered style numbers: **73001, 73001CX, S/O 73001CX\_XX\_B\_XXX\_043, 73001CX\_XX\_B\_XXX\_043 YELLOW** 

JCS will auto populate any SKU that has been received before – be careful of using this as you begin to correct any previously bad entries.

**FOPE** does not use serial numbers.

<sup>\*</sup> As of 12/15/2021: JCS has a 20-character limit for entering vendor style numbers and a 15-character limit for entering serial numbers.