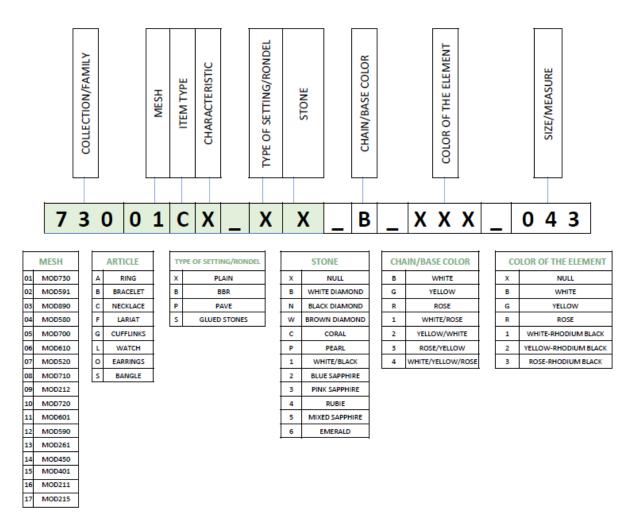

The correct style number for FOPE is entered in the Design # field: 73001CX\_XX\_B\_XXX\_043

Please see below for help in reading **FOPE's** style numbers:

Examples of incorrectly entered style numbers: **73001, 73001CX, S/O 73001CX\_XX\_B\_XXX\_043, 73001CX\_XX\_B\_XXX\_043 YELLOW** 