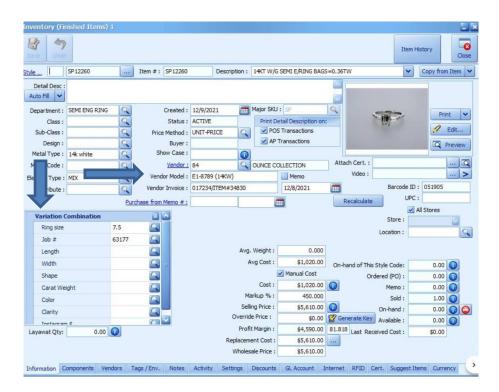

The correct style number for FOPE is entered in the Design # field: 73001CX\_XX\_B\_XXX\_043

Please see below for help in reading **FOPE's** style numbers:

Examples of incorrectly entered style numbers: **73001, 73001CX, S/O 73001CX\_XX\_B\_XXX\_043, 73001CX\_XX\_B\_XXX\_043 YELLOW** 