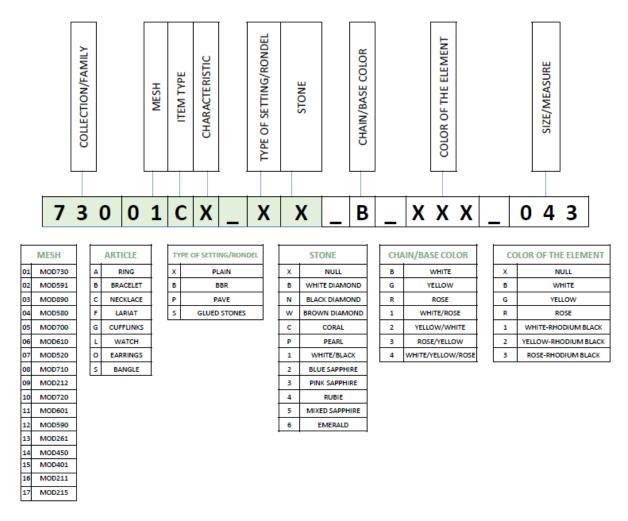

## **BIG POS Guide FOPE -** for Shopkeeper Point of Sale

**FOPE** has created their vendor style numbers in such a way that each variation of a particular design is accounted for, so there is no need to customize your numbers with metal colors, gemstones, sizes, or other information. Please see the attached guide for reading **FOPE's** style numbers.

The correct style number for FOPE is entered in the Vendor field: 73001CX\_XX\_B\_XXX\_043

Please see below for help in reading **FOPE's** style numbers:

Examples of incorrectly entered style numbers: 73001, 73001CX, S/O 73001CX\_XX\_B\_XXX\_043, 73001CX\_XX\_B\_XXX\_043 YELLOW