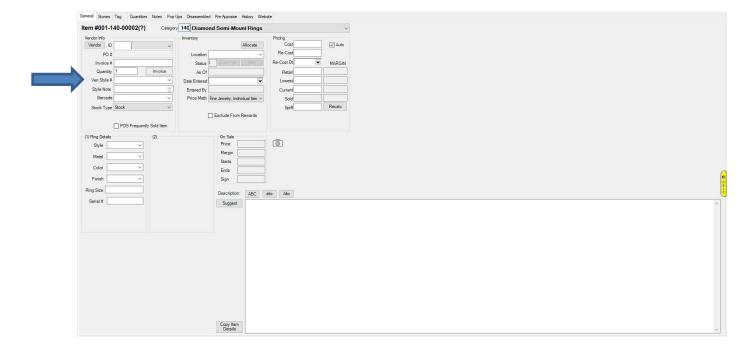

The correct style number for Gems One is entered in the Vendor Style # field: ABC30005/4CTW-4W

Examples of incorrectly entered style numbers: ABC300054CTW4W, 300054, ABC30054W, S/O ABC30005/4CTW-4W, ABC30005/4CTW-4W WHITE