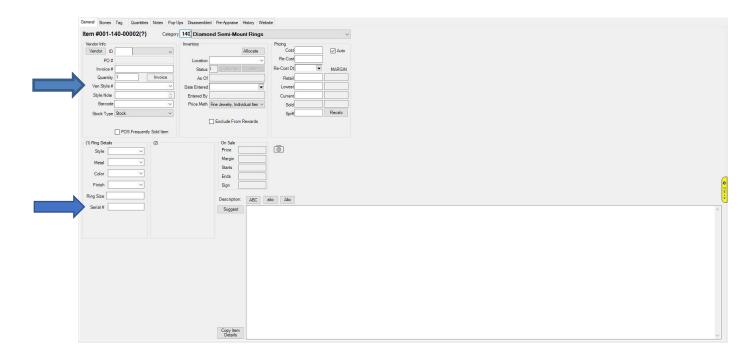

The correct style number for iDD LUXE is entered in the Vendor Style # field: MB004OP4

Examples of incorrectly entered style numbers: MBoo4, MB004, MB004-OP4

Edge will auto populate any SKU that has been received before – be careful of using this as you begin to correct any previously bad entries.

Enter iDD LUXE serial numbers in a Serial # field that is created by you in the category set-up. It is advised to make this a required field.