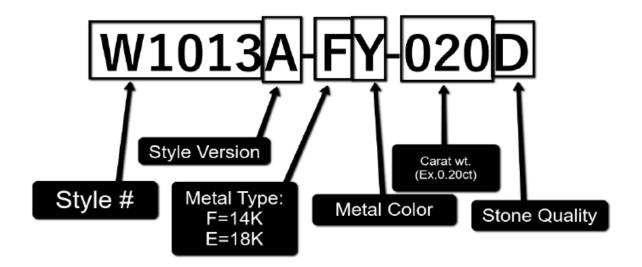

## **BIG POS Guide Jocalio - ARMS**

**Jocalio** has created their vendor style numbers in such a way that each variation of a particular design is accounted for, so there is no need to customize your numbers with metal colors, gemstones, sizes, or other information. Please see the attached guide for reading **Jocalio's** style numbers.

The correct style number for Jocalio is entered in the Design # field: W1013A-FY-020D

Please see below for help in reading **Jocalio's** style numbers:

Examples of incorrectly entered style numbers: W1013A, 1013, W1013A-020D, W1013A YELLOW, S/O W1013A-FY-020D

Jocalio does not use serial numbers.

<sup>\*</sup> As of 12/15/2021: ARMS has a 50-character limit for entering vendor style numbers and serial numbers.