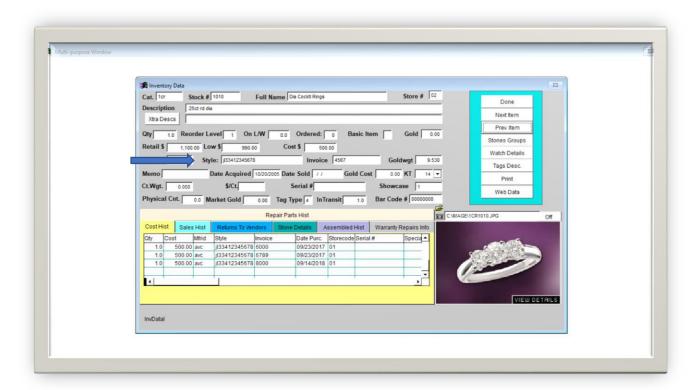

The correct style number for Jocalio is entered in the Style # field: W1013A-FY-020D

Please see below for help in reading **Jocalio's** style numbers:

Examples of incorrectly entered style numbers: W1013A, 1013, W1013A-020D, W1013A YELLOW, S/O W1013A-FY-020D

JCS will auto populate any SKU that has been received before – be careful of using this as you begin to correct any previously bad entries.

Jocalio does not use serial numbers.

JCS also gives you the ability to receive your inventory as a csv file, please contact them directly for more information.