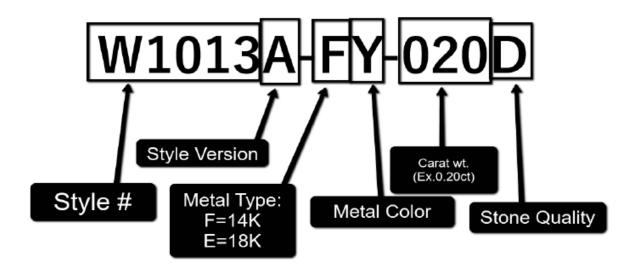

The correct style number for Jocalio is entered in the Style # field: W1013A-FY-020D

Please see below for help in reading **Jocalio's** style numbers:

Examples of incorrectly entered style numbers: W1013A, 1013, W1013A-020D, W1013A YELLOW, S/O W1013A-FY-020D