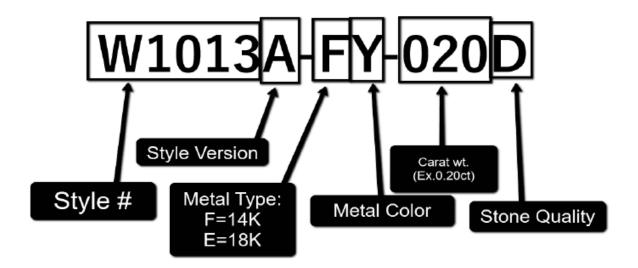

The correct style number for Jocalio is entered in the Vendor Model # field: W1013A-FY-020D

Please see below for help in reading **Jocalio's** style numbers:

Examples of incorrectly entered style numbers: W1013A, 1013, W1013A-020D, W1013A YELLOW, S/O W1013A-FY-020D

Jocalio does not use serial numbers.

<sup>\*</sup> As of 12/15/2021: Jewelmate has a 150-character limit for entering vendor style numbers and a 30-character limit for serial numbers.