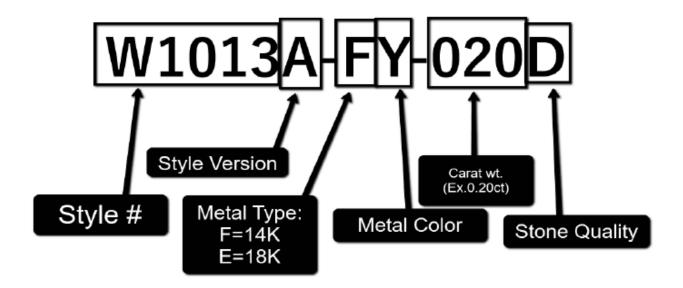

## **BIG POS Guide Jocalio - Lightspeed**

**Jocalio** has created their vendor style numbers in such a way that each variation of a particular design is accounted for, so there is no need to customize your numbers with metal colors, gemstones, sizes, or other information.

The correct style number for Jocalio is entered in the Vendor ID field: W1013A-FY-020D

Please see below for help in reading **Jocalio's** style numbers:

Examples of incorrectly entered style numbers include: W1013A, 1013, W1013A-020D, W1013A YELLOW, S/O W1013A-FY-020D