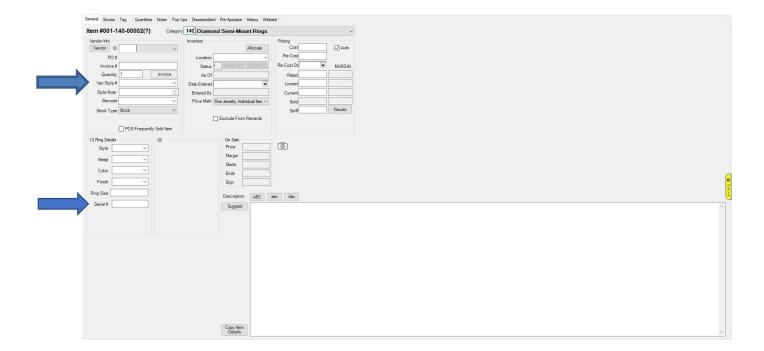

The correct style number for Martin Flyer is entered in the Vendor Style # field: 04-52-1357-11

Examples of incorrectly entered style numbers: 04-52-1357-11-C, 04-52-1357-11 #43, 04-52-1357-11/06

Edge will auto populate any SKU that has been received before – be careful of using this as you begin to correct any previously bad entries.

Enter Martin Flyer serial numbers (JID numbers) in a Serial # field that is created by you in the category set-up. It is advised to make this a required field.