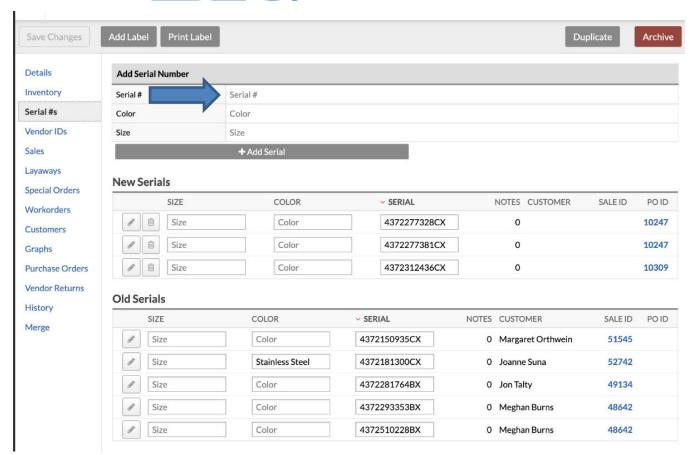

Lightspeed recommends checking the "Serialized" box for **Martin Flyer** items with serial numbers (JID numbers) and typing the serial number under the Serial #'s field. It is advised to make this a required field.