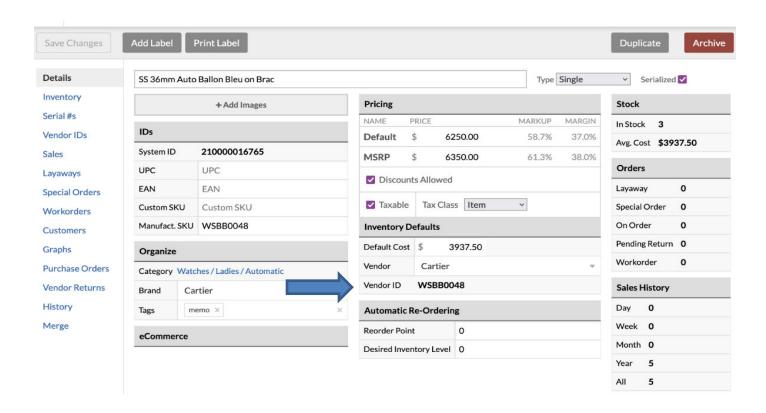

The correct style number for Martin Flyer is entered in the Vendor ID field: 04-52-1357-11

Examples of incorrectly entered style numbers include: 04-52-1357-11-C, 04-52-1357-11 #43, 04-52-1357-11/06

Lightspeed will auto populate any SKU that has been received before – be careful of using this as you begin to correct any previously bad entries.

Lightspeed recommends checking the "Serialized" box for **Martin Flyer** items with serial numbers (JID numbers) and typing the serial number under the Serial #'s field. It is advised to make this a required field.