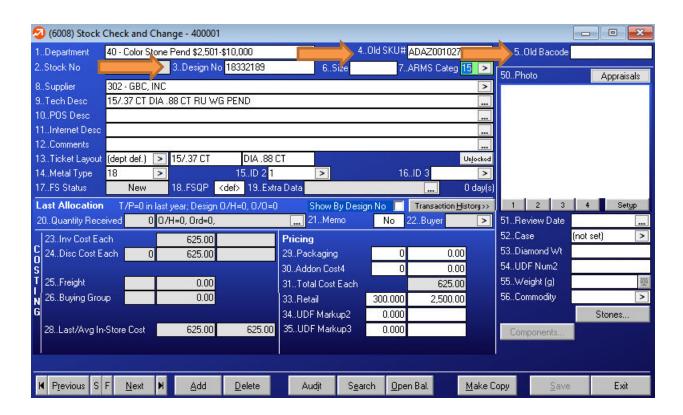

The correct style number for iDD LUXE. is entered in the Design # field: MB004OP4

Examples of incorrectly entered style numbers: MBoo4, MB004, MB004-OP4

ARMS advises their clients to enter **iDD LUXE** serial numbers (serial numbers) numbers, either in the Old Sku# (Field 4) or Old Barcode (Field 5) field. It is advised to make this a required field.