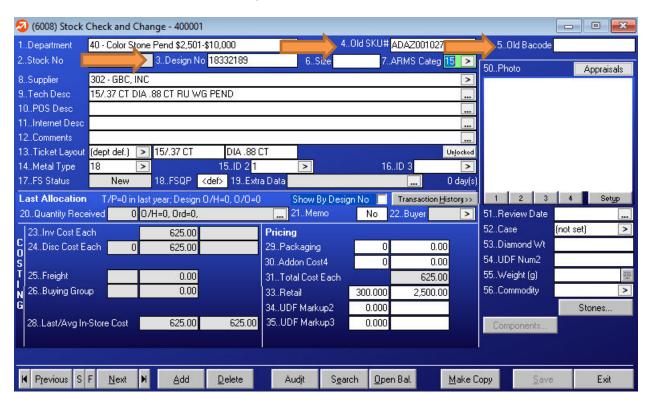

The correct style number for **DV Jewelry** is entered in the Design # field: 71049120

Examples of incorrectly entered style numbers: S/O 71049120, 71049120 yellow, 71049102 size 10

ARMS advises their clients to enter **DV Jewelry's** serial numbers, either in the Old Sku# (Field 4) or Old Barcode (Field 5) field. It is advised to make this a required field.