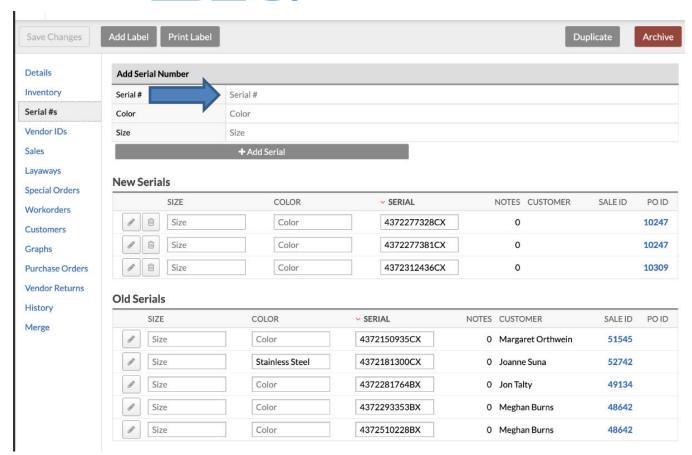

Lightspeed recommends checking the "Serialized" box for **DV Jewelry** items with serial numbers and typing the serial number under the Serial #'s field. It is advised to make this a required field.