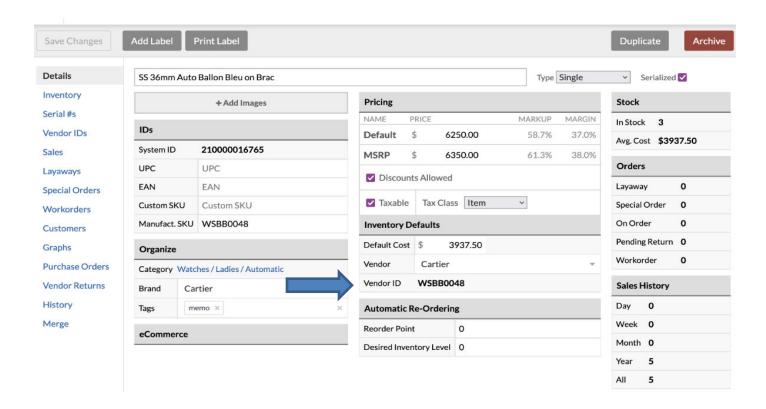

The correct style number for DV Jewelry is entered in the Vendor ID field: 71049120

Examples of incorrectly entered style numbers include: S/O 71049120, 71049120 yellow, 71049102 size 10

Lightspeed will auto populate any SKU that has been received before – be careful of using this as you begin to correct any previously bad entries.