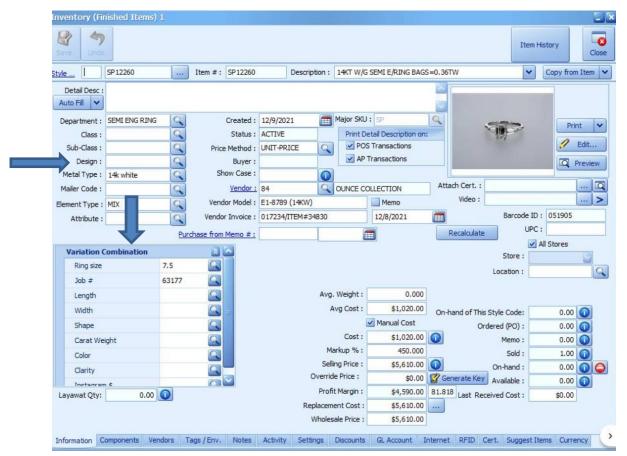

The correct style (model #) number for Apex Diamonds is entered in the Design # field: 10-00507, R784Y-01

Examples of incorrectly entered style numbers: 1000507, S/O 10-00507, R784Y01, R784Y-Smith, R784Y-01 size 4.5

Enter **Apex Diamonds** serial numbers (SKU numbers) into one of 15 variation fields available in the Jewelmate software. It is advised to make this a required field.

<sup>\*</sup> As of 12/15/2021: Jewelmate has a 150-character limit for entering vendor style numbers and a 30-character limit for serial numbers.