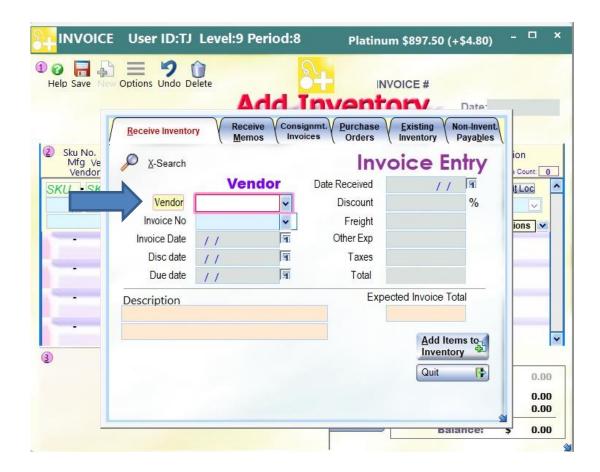

The correct style (model #) number for Apex Diamonds is entered in the Vendor field: 10-00507, R784Y-01

Examples of incorrectly entered style numbers: 1000507, S/O 10-00507, R784Y01, R784Y-Smith, R784Y-01 size 4.5