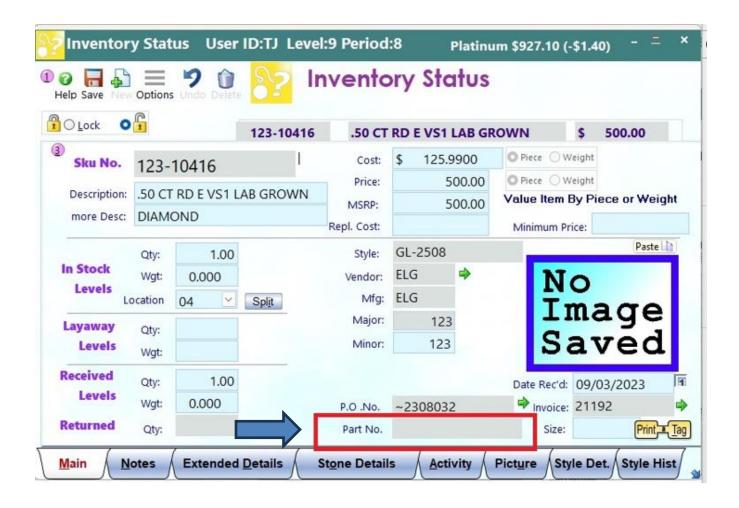

Enter Apex Diamonds serial numbers (SKU numbers) in Part No. field. It is advised to make this a required field.