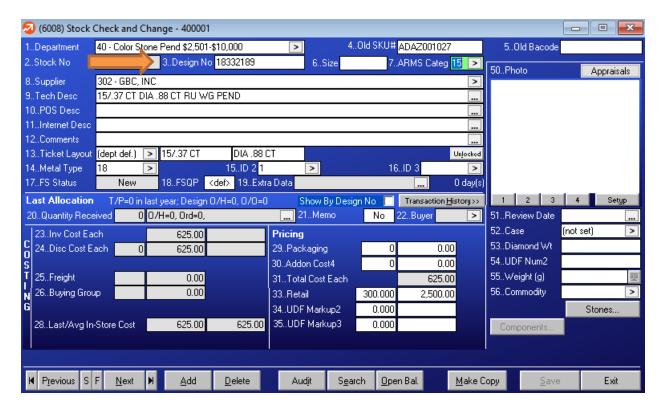

## **BIG POS Guide Lands Collection - ARMS**

**Lands Collection** has created their vendor style numbers in such a way that each variation of a particular design is accounted for, so there is no need to customize your numbers with metal colors, gemstones, sizes, or other information.

Please enter the vendor's name as Lands Collection.

The correct style number for Lands Collection is entered in the Design # field: RE01Y

- $\circ$  R = Ring
- E = Collection (Earth)
- 01 = Item Number
- Y = Metal Color

We only offer modern electrum for the metal.

Examples of incorrectly entered style numbers: RE01, S/O RE01Y, RE01Y SMITH, RE01Ysz9

Lands Collection does not use serial numbers.

<sup>\*</sup> As of 12/15/2021: ARMS has a 50-character limit for entering vendor style numbers and serial numbers.