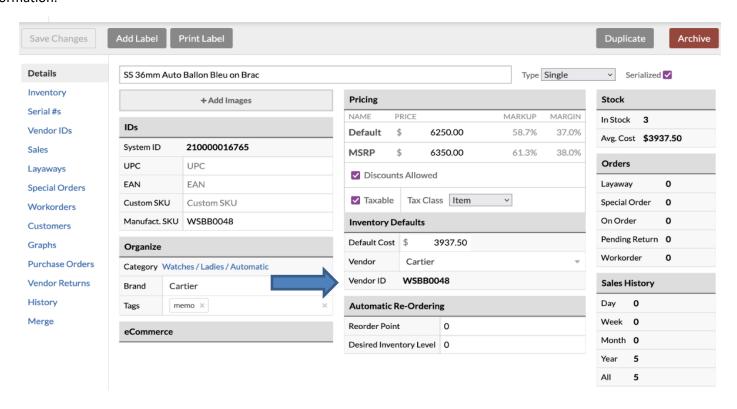

Please enter the vendor's name as Lands Collection.

The correct style number for Lands Collection is entered in the Vendor ID field: RE01Y

- R = Ring
- E = Collection (Earth)
- 01 = Item Number
- Y = Metal Color

We only offer modern electrum for the metal.

Examples of incorrectly entered style numbers: RE01, S/O RE01Y, RE01Y SMITH, RE01Ysz9

Lightspeed will auto populate any SKU that has been received before – be careful of using this as you begin to correct any previously bad entries.