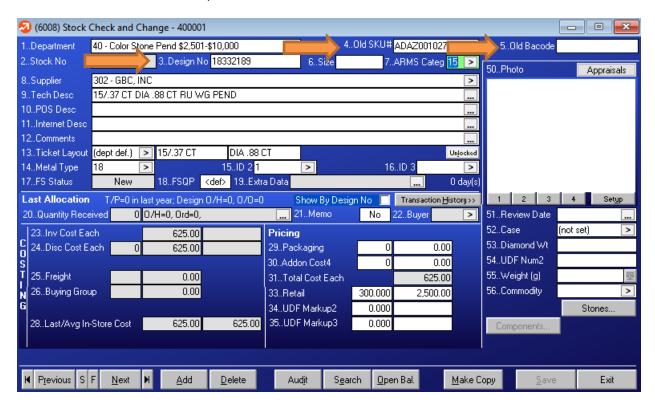

ARMS advises their clients to enter **Kwiat** serial numbers either in the Old Sku# (Field 4) or Old Barcode (Field 5) field. It is advised to make this a required field.

<sup>\*</sup> As of 12/15/2021: ARMS has a 50-character limit for entering vendor style numbers and serial numbers.